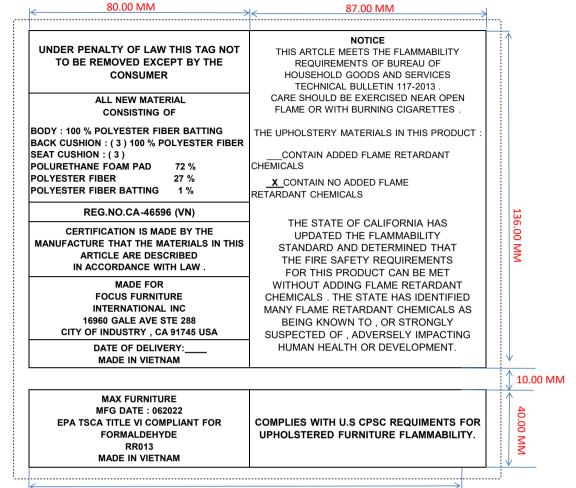

## ALL NEW MATERIAL CONSISTING OF

BODY: 100 % POLYESTER FIBER BATTING BACK CUSHION: (3) 100 % POLYESTER FIBER

SEAT CUSHION: (3)

POLURETHANE FOAM PAD 70 % POLYESTER FIBER 29 % POLYESTER FIBER BATTING 1 %

## REG.NO.CA-47588 (CN)

**CERTIFICATION IS MADE BY THE** MANUFACTURE THAT THE MATERIALS IN THIS ARTICLE ARE DESCRIBED IN ACCORDANCE WITH LAW.

NAME:Anji Laibai Home Supplies Co.,LTD ADD.:TANGPU INDUSTRIAL PARK, ANJI COUNTY. **ZHEJIANG PROVINCE,313300 CHINA** 

> DATE OF DELIVERY: 072023 MADE IN CHINA

TECHNICAL BULLETIN 117-2013. CARE SHOULD BE EXERCISED NEAR OPEN FLAME OR WITH BURNING CIGARETTES .

THE UPHOLSTERY MATERIALS IN THIS PRODUCT:

CONTAIN ADDED FLAME RETARDANT CHEMICALS

X CONTAIN NO ADDED FLAME RETARDANT CHEMICALS

THE STATE OF CALIFORNIA HAS UPDATED THE FLAMMABILITY STANDARD AND DETERMINED THAT THE FIRE SAFETY REQUIREMENTS FOR THIS PRODUCT CAN BE MET WITHOUT ADDING FLAME RETARDANT CHEMICALS . THE STATE HAS IDENTIFIED MANY FLAME RETARDANT CHEMICALS AS BEING KNOWN TO, OR STRONGLY SUSPECTED OF, ADVERSELY IMPACTING HUMAN HEALTH OR DEVELOPMENT.

10.00 MM

**MAX FURNITURE** MEG DATE :072023 **EPA TSCA TITLE VI COMPLIANT FOR FORMALDEHYDE** SF001 **MADE IN CHINA** 

COMPLIES WITH U.S CPSC REQUIMENTS FOR UPHOLSTERED FURNITURE FLAMMABILITY.

40.00 MM

136.00