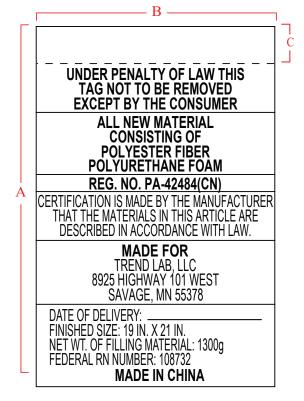

Item ID: LAW-LABEL-CH-172

| Font Size: 12.5pt                                                                                                                                       |     |                |                  |  |
|---------------------------------------------------------------------------------------------------------------------------------------------------------|-----|----------------|------------------|--|
| Label White Tyvek<br>Copy- Black                                                                                                                        | Lab | Labels         |                  |  |
| Font type: Arial Bold<br>abcdefghijklmnopqrstuvwxyz<br>ABCDEFGHIJKLMNOPQRSTUVXYZ<br>1234567890<br>Font type: Arial Narrow<br>abcdefghijklmnopqrstuvwxyz | А   | Length         | 9.53cm<br>3 3/4" |  |
|                                                                                                                                                         | В   | Width          | 6.35cm           |  |
|                                                                                                                                                         | С   | Seam Allowance | 1cm<br>3/8"      |  |
| ABCDĚFĞHIJKLÍMNOPQŘSTUVXYZ<br>1234567890                                                                                                                |     |                |                  |  |